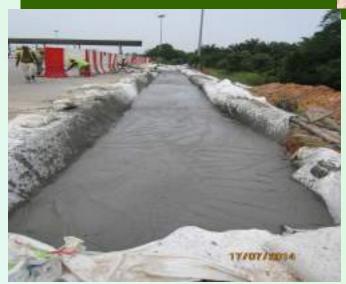

Construction of Tyre Wall

Subgrade Stabilization Using Proprietary Chemical Soil Binder (CSB<sup>TM</sup>)

R & D and Application of Light Weight Concrete