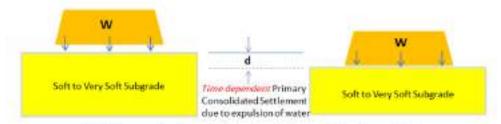

#### Building Embankment Directly Above Subgrade

Building embankment directly above soft subgrade is Purely a Geotechnical Problem that invokes Consolidation (expulsion of water) which essentially a Time Dependent process

#### Building Embankment Over Soft Subgrade Interfaced by GEOBAMTILE

Building embankment Over Soft Subgrade Interface by Bamboo Grid Frame (as interlayer) would convert into a Soil-Structure Interaction Problem