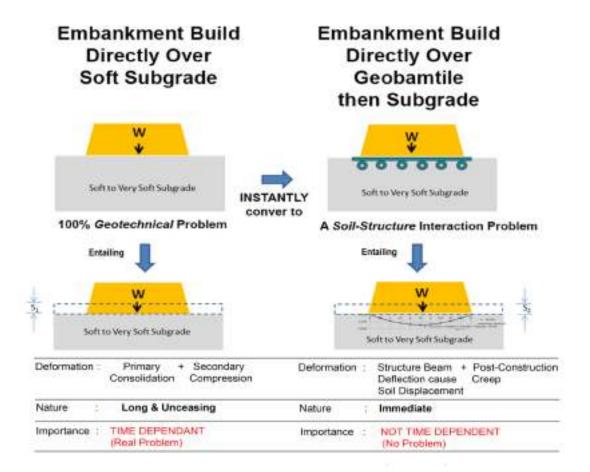

#### **GEOBAMTILE - A Soil-Structure Interaction System**

#### Building Embankment Directly Above Subgrade

Building embankment directly above soft subgrade is Purely a Geotechnical Problem that invokes Consolidation (expulsion of water) which essentially a Time Dependent process

#### Building Embankment Over Soft Subgrade Interfaced by GEOBAMTILE

Building embankment Over Soft Subgrade Interface by Bamboo Grid Frame (as interlayer) would convert into a Soil-Structure Interaction Problem