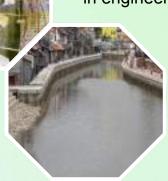

#### **Bamboo-Geotextile Buoyant System**

The pioneering piece of "Geobamtile" work at the New Miri Supply Bay at Kuala Baram, Sarawak is the testimony of a success story by our Technical Director who pioneered in designing the use of bamboo and geotextile over very soft ground in June 1996. Almost 23 years later, the observed insignificant settlement is a authentication of the foresight and usage of basic scientific principle in solving a principal infrastructural problem in soft ground engineering. It is without doubt that continual R&D and the push towards green engineering has lead to the patenting of the invention "Lightweight concrete infill buoyant system and the method thereof" which has been very well received by the construction industry.