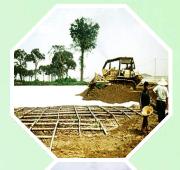

#### **Bamboo-Geotextile Buoyant System**

The pioneering piece of "Geobamtile" work at the New Miri Supply Bay at Kuala Baram, Sarawak is the testimony of a success story by our Technical Director who pioneered in designing the use of bamboo and geotextile over very soft ground in June 1996. Almost 23 years later, the observed insignificant settlement is a authentication of the foresight and usage of basic scientific principle in solving a principal infrastructural problem in soft ground engineering. It is without doubt that continual R&D and the push towards green engineering has lead to the patenting of the invention "Lightweight concrete infill buoyant system and the method thereof" which has been very well received by the construction industry.

#### **GEOBAMTILE - A Soil-Structure Interaction System**

#### Building Embankment Over Soft Subgrade Interfaced by GEOBAMTILE

Building embankment Over Soft Subgrade Interface by Bamboo Grid Frame (as interlayer) would convert into a Soil-Structure Interaction Problem