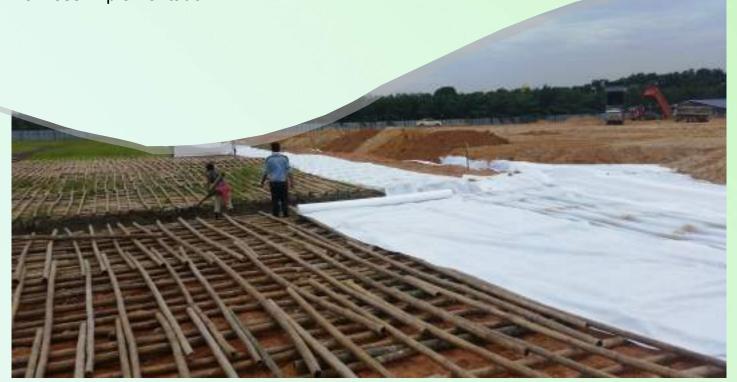

#### **Bamboo-Geotextile Buoyant System**

The pioneering piece of "Geobamtile" work at the New Miri Supply Bay at Kuala Baram, Sarawak is the testimony of a success story by our Technical Director who pioneered in designing the use of bamboo and geotextile over very soft ground in June 1996. Almost 23 years later, the observed insignificant settlement is a authentication of the foresight and usage of basic scientific principle in solving a principal infrastructural problem in soft ground engineering. It is without doubt that continual R&D and the push towards green engineering has lead to the patenting of the invention "Lightweight concrete infill buoyant system and the method thereof" which has been very well received by the construction industry.

#### Building Embankment Over Soft Subgrade Interfaced by GEOBAMTILE

Building embankment Over Soft Subgrade Interface by Bamboo Grid Frame (as interlayer) would convert into a Soil-Structure Interaction Problem