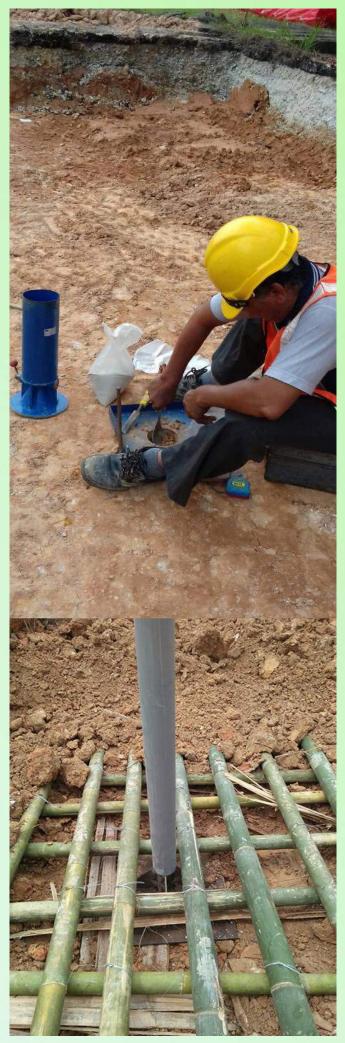

#### **Bamboo-Geotextile Buoyant System**

The pioneering piece of "Geobamtile" work at the New Miri Supply Bay at Kuala Baram, Sarawak is the testimony of a success story by our Technical Director who pioneered in designing the use of bamboo and geotextile over very soft ground in June 1996. Almost 23 years later, the observed insignificant settlement is a authentication of the foresight and usage of basic scientific principle in solving a principal infrastructural problem in soft ground engineering. It is without doubt that continual R&D and the push towards green engineering has lead to the patenting of the invention "Lightweight concrete infill buoyant system and the method thereof" which has been very well received by the construction industry.