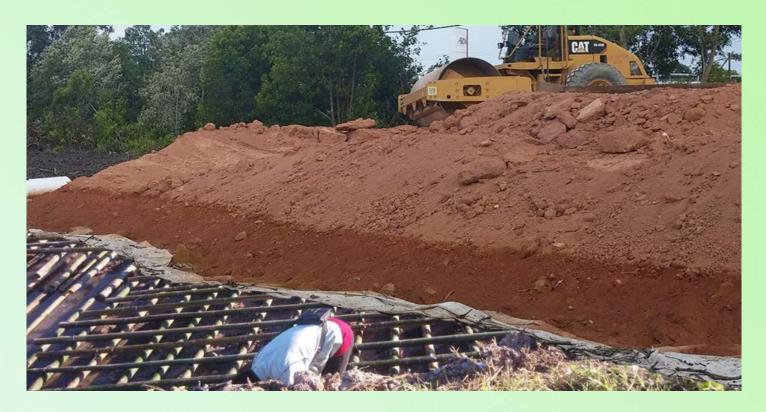

#### **Bamboo-Geotextile Buoyant System**

The pioneering piece of "Geobamtile" work at the New Miri Supply Bay at Kuala Baram, Sarawak is the testimony of a success story by our Technical Director who pioneered in designing the use of bamboo and geotextile over very soft ground in June 1996. Almost 23 years later, the observed insignificant settlement is a authentication of the foresight and usage of basic scientific principle in solving a principal infrastructural problem in soft ground engineering. It is without doubt that continual R&D and the push towards green engineering has lead to the patenting of the invention "Lightweight concrete infill buoyant system and the method thereof" which has been very well received by the construction industry.

#### Building Embankment Over Soft Subgrade Interfaced by GEOBAMTILE

Building embankment Over Soft Subgrade Interface by Bamboo Grid Frame (as interlayer) would convert into a Soil-Structure Interaction Problem