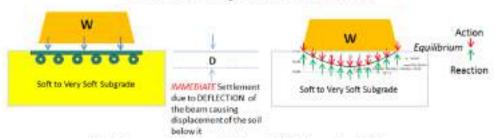

#### **GEOBAMTILE - A Soil-Structure Interaction System**

#### Building Embankment Directly Above Subgrade

Building embankment directly above soft subgrade is Purely a Geotechnical Problem that invokes Consolidation (expulsion of water) which essentially a Time Dependent process

#### Building Embankment Over Soft Subgrade Interfaced by GEOBAMTILE

Building embankment Over Soft Subgrade Interface by Bamboo Grid Frame (as interlayer) would convert into a Soil-Structure Interaction Problem